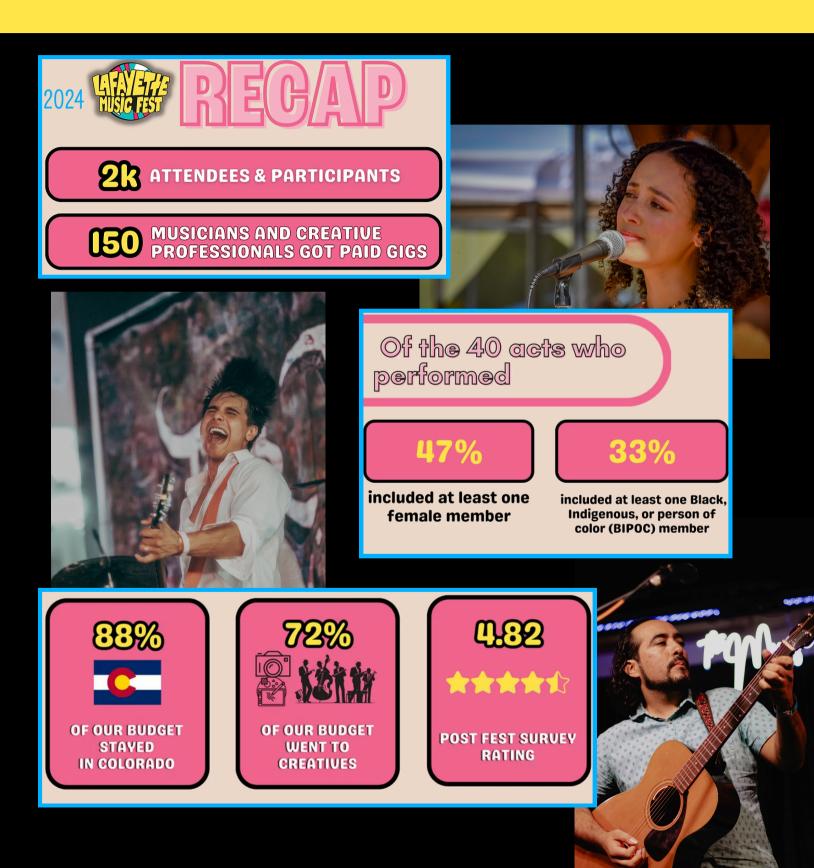

#### **TARGET OF 2,000-3,000 ATTENDEES & PARTICIPANTS**

- NEARLY 500,000 PEOPLE LIVE WITHIN A TEN MILE RADIUS OF LAFAYETTE
- THESE LOCAL VENUES HAVE STRONG AUDIENCE REACH, FROM DENVER TO FORT COLLINS
- TARGETED ADVERTISING IMPRESSIONS SET TO REACH AT LEAST 50% OF POPULATION